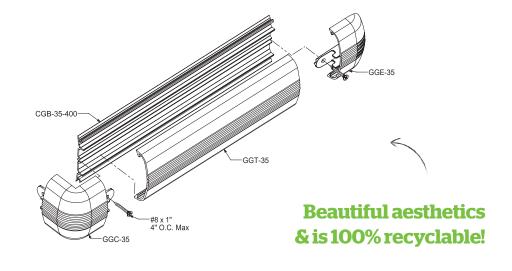

#### **Components:**

Rigid GreenGuard™ 3″ Top GGT-35-COLOR Sold in 12′ lengths Packed: 12 per box (144′ total)

### 3" Mounting Base (PVC)

CGB-35-400 Sold in 12' lengths Packed: 12 per box (144' total)

**3" Snap-on End Cap** GGE-35-COLOR Packed: 50 per box

## 3" Snap-on 90° Corner

GGC-35-COLOR Packed: 25 per box

Color Standard

<sup>\* 3&</sup>quot; Snap-on Custom Corners Available. Metal-reinforced corners made to order for fixture angles between 95°-175°.