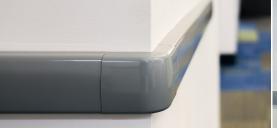

### Bold protection without sacrificing aesthetics.

GreenGuard is McCue's protective bumper that provides improved impact performance, delivers beautiful aesthetics and is 100% recyclable. GreenGuard 3 provides superior protection with a striking, ribbed aesthetic to hide scratches.

## 3" Snap-on 90° Corner

GGC-35-COLOR Packed: 25 per box

Color Standard

<sup>\* 3&</sup>quot; Snap-on Custom Corners Available. Metal-reinforced corners made to order for fixture angles between 95°-175°.