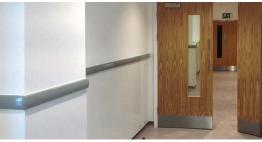

### Bold protection without sacrificing aesthetics.

GreenGuard is McCue's protective bumper that provides improved impact performance, delivers beautiful aesthetics and is 100% recyclable. GreenGuard 3 provides superior protection with a striking, ribbed aesthetic to hide scratches.