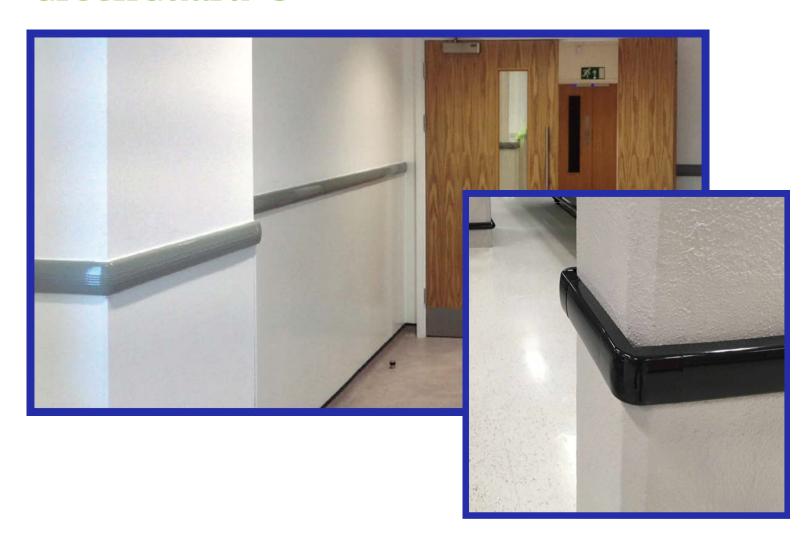

### Bold protection without sacrificing aesthetics.

GreenGuard is McCue's protective bumper that provides improved impact performance, delivers beautiful aesthetics and is 100% recyclable. GreenGuard 3 provides superior protection with a striking, ribbed aesthetic to hide scratches.

**Strong** Rigid polycarbonate exceeds the impact performance of high impact PVC by 29% and ABS by 63%

**Speedy Install** All parts snap together for easy installation and guaranteed alignment

Recyclable Polycarbonate is chlorine free, 100% recyclable and better for the environment than PVC