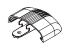

## 3" Snap-on 90° Corner

GGC-35-COLOR Packed: 25 per box

Color Standard

<sup>\* 3&</sup>quot; Snap-on Custom Corners Available. Metal-reinforced corners made to order for fixture angles between 95°-175°.