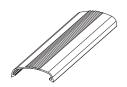

### Bold protection without sacrificing aesthetics.

GreenGuard is McCue's protective bumper that provides improved impact performance, delivers beautiful aesthetics and is 100% recyclable. GreenGuard 3 provides superior protection with a striking, ribbed aesthetic to hide scratches.

#### **Components:**

Rigid GreenGuard™ 3″ Top GGT-35-COLOR Sold in 12′ lengths Packed: 12 per box (144′ total)