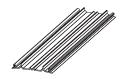

#### **Components:**

Rigid GreenGuard™ 3″ Top GGT-35-COLOR Sold in 12′ lengths Packed: 12 per box (144′ total)

### 3" Mounting Base (PVC)

CGB-35-400 Sold in 12' lengths Packed: 12 per box (144' total)

**3" Snap-on End Cap** GGE-35-COLOR Packed: 50 per box