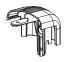

## 3" Snap-on 90° Corner

GGC-35-COLOR Packed: 25 per box

Color Standard

<sup>\* 3&</sup>quot; Snap-on Custom Corners Available. Metal-reinforced corners made to order for fixture angles between 95°-175°.