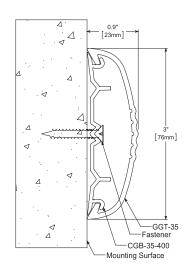

#### **Components:**

Rigid GreenGuard™ 3″ Top GGT-35-COLOR Sold in 12′ lengths Packed: 12 per box (144′ total)

### 3" Mounting Base (PVC)

CGB-35-400 Sold in 12' lengths Packed: 12 per box (144' total)

**3" Snap-on End Cap** GGE-35-COLOR Packed: 50 per box