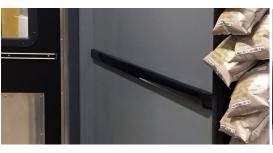

### Bold protection without sacrificing aesthetics.

GreenGuard is McCue's protective bumper that provides improved impact performance, delivers beautiful aesthetics and is 100% recyclable. GreenGuard 3 provides superior protection with a striking, ribbed aesthetic to hide scratches.

**Strong** Rigid polycarbonate exceeds the impact performance of high impact PVC by 29% and ABS by 63%

**Speedy Install** All parts snap together for easy installation and guaranteed alignment

Recyclable Polycarbonate is chlorine free, 100% recyclable and better for the environment than PVC